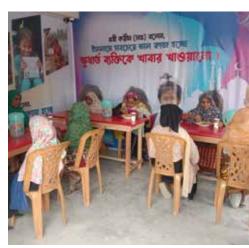

- Barerpar, Mymensingh
- Nunertek , Narayanganj
- Rohingay refugee camp, Cox's Bazar
- ChorDusmara, Kaunia, Rangpur
- Sanmandi, Sonargaon, Naraynganj

200 Orphans taken care of full time

2 ZERO HUNGER

Hunger and malnutrition is rampant in Bangladesh and with the dense population residing in the Refugee camps there is always room to help with food provisions. BASMAH has distributed food boxes which cover the needs of families for weeks during Ramadan and Qurbani. BASMAH also provides fresh hot meals to underprivileged locals and the Rohingya Refugees with the goal of alleviating hunger.

# **Feed The Hungry**

02 Different Location in Bangladesh

**8,000** food packet Beneficiaries

• Camp 17 & 22, Rohingya refugee Cox's Bazar, Bangladesh.

• Chordusmara, Kaunia, Rangpur

The Rohingya Refugee camps are in the hilly areas near the coast. They are subject to flash floods, and landslides, like other areas of Bangladesh which results in many tents and homes being lost. BASMAH aims to help the families and people who have no choice but to live on the streets under rags which is why we are building durable shelters in multiple areas based on need so there can be more people with a roof above their head.