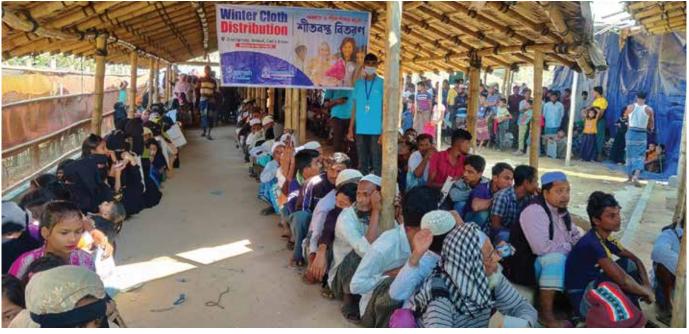

Basmah has clothed and spread warmth to 30,000 families in the past winter by distributing neccessary supplies inside the Refugee camps and outside.

Basmah has established a new facility where we train youth with modern developmental skills to enter society as a highly functional adult.