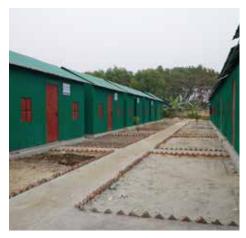

# **OUR IMPACT IN 2022**

for Rohingya refugees & communities in Bangladesh

Basmah has built 150 homes to shelter families within the Refugee camps and people from the streets.

Basmah has provided free medical treatment including dental, and medication to 100,000 people.

# **Feed The Hungry**

02 Different Location in Bangladesh

**8,000** food packet Beneficiaries

• Camp 17 & 22, Rohingya refugee Cox's Bazar, Bangladesh.

• Chordusmara, Kaunia, Rangpur

The Rohingya Refugee camps are in the hilly areas near the coast. They are subject to flash floods, and landslides, like other areas of Bangladesh which results in many tents and homes being lost. BASMAH aims to help the families and people who have no choice but to live on the streets under rags which is why we are building durable shelters in multiple areas based on need so there can be more people with a roof above their head.