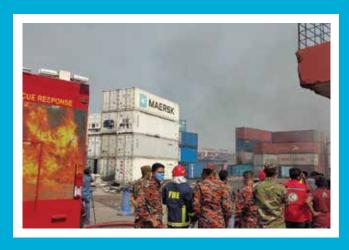

# **Emergency Response**

13 CLIMATE ACTION

Natural disasters and accidents occur. Bangladesh is an underdeveloped country so in these cases it is very difficult to prepare and respond. In 2022 the sylhet region in Bangladesh sufferred from floods and there were also two major container fire incidents. Basmah was present for both of them. We immediately sent out and emergency response team who was prepared to distribute all sorts of relief aid that was neccessary at the incidents.

#### **Fire Blast Response**

- Sonargaon, Naryanganj Chordusmara, Kaunia, Rangpur

Youths graduated with modern skills

BASMAH has a goal to empower the communities who are currently dependent on relief aid. We provide free training to the youth so they can rejoin society with skills and capabilities as a functional member and eventually change the lives of their surroundings. Through this project BASMAH intends to change the structure of many underprivileged communities.