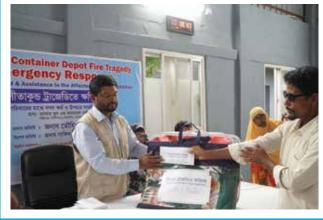

# **Emergency Response**

13 CLIMATE ACTION

Natural disasters and accidents occur. Bangladesh is an underdeveloped country so in these cases it is very difficult to prepare and respond. In 2022 the sylhet region in Bangladesh sufferred from floods and there were also two major container fire incidents. Basmah was present for both of them. We immediately sent out and emergency response team who was prepared to distribute all sorts of relief aid that was neccessary at the incidents.

#### **Fire Blast Response**

- Sonargaon, Naryanganj Chordusmara, Kaunia, Rangpur

Youths graduated with modern skills

BASMAH has a goal to empower the communities who are currently dependent on relief aid. We provide free training to the youth so they can rejoin society with skills and capabilities as a functional member and eventually change the lives of their surroundings. Through this project BASMAH intends to change the structure of many underprivileged communities.