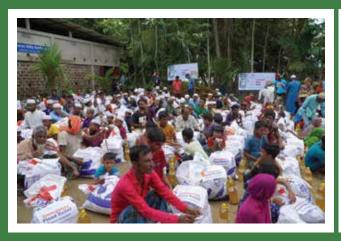

# **Emergency Response**

13 CLIMATE ACTION

Natural disasters and accidents occur. Bangladesh is an underdeveloped country so in these cases it is very difficult to prepare and respond. In 2022 the sylhet region in Bangladesh sufferred from floods and there were also two major container fire incidents. Basmah was present for both of them. We immediately sent out and emergency response team who was prepared to distribute all sorts of relief aid that was neccessary at the incidents.

#### **Flood Response**