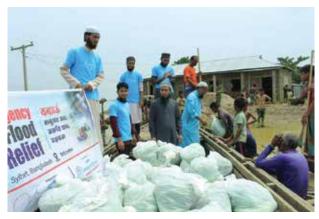

# **Emergency Response**

13 CLIMATE ACTION

Natural disasters and accidents occur. Bangladesh is an underdeveloped country so in these cases it is very difficult to prepare and respond. In 2022 the sylhet region in Bangladesh sufferred from floods and there were also two major container fire incidents. Basmah was present for both of them. We immediately sent out and emergency response team who was prepared to distribute all sorts of relief aid that was neccessary at the incidents.

#### **Fire Blast Response**

- Sonargaon, Naryanganj Chordusmara, Kaunia, Rangpur

Youths graduated with modern skills

BASMAH has a goal to empower the communities who are currently dependent on relief aid. We provide free training to the youth so they can rejoin society with skills and capabilities as a functional member and eventually change the lives of their surroundings. Through this project BASMAH intends to change the structure of many underprivileged communities.