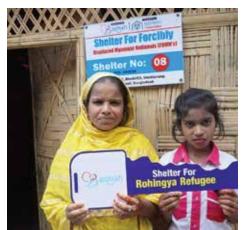

#### **Background**

Back in 2017 when the Rohingya Refugee crisis erupted, over 1 million Refugees fleed from their country Myanmar in escape from the terrible genocide and ethnic cleansing that was occuring. These refugees scattered, running wherever they could for asylum and the place where most refugees ended up was Cox Bazaar, Bangladesh. Many camps developed and around 1.3 million refugees are currently residing there. Many organizations from around the world rushed to their aid and that is how BASMAH formed. From there the organization grew to the extent you see now, where we have multiple permanent projects inside the camps and we are providing aid in many fields, changing the lives of many.