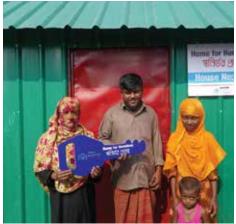

# **OUR IMPACT IN 2022**

for Rohingya refugees & communities in Bangladesh

Basmah has built 150 homes to shelter families within the Refugee camps and people from the streets.

Basmah has provided free medical treatment including dental, and medication to 100,000 people.

# **Feed The Hungry**

02 Different Location in Bangladesh

**8,000** food packet Beneficiaries

• Camp 17 & 22, Rohingya refugee Cox's Bazar, Bangladesh.

• Chordusmara, Kaunia, Rangpur

The Rohingya Refugee camps are in the hilly areas near the coast. They are subject to flash floods, and landslides, like other areas of Bangladesh which results in many tents and homes being lost. BASMAH aims to help the families and people who have no choice but to live on the streets under rags which is why we are building durable shelters in multiple areas based on need so there can be more people with a roof above their head.