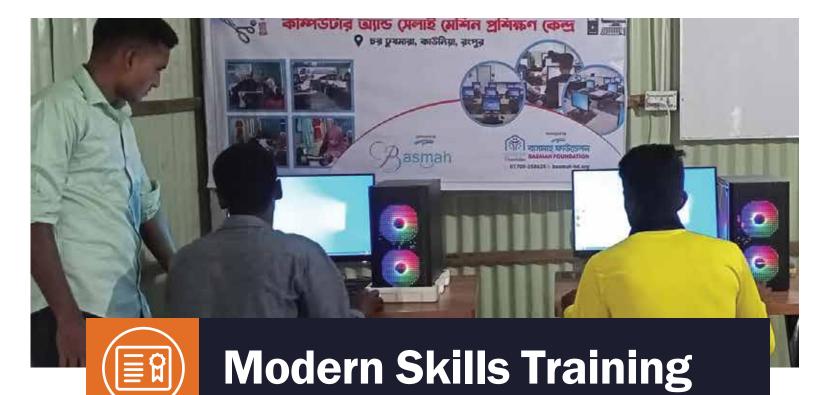

Basmah has clothed and spread warmth to 30,000 families in the past winter by distributing neccessary supplies inside the Refugee camps and outside.

Basmah has established a new facility where we train youth with modern developmental skills to enter society as a highly functional adult.

#### **Fire Blast Response**

- Sonargaon, Naryanganj Chordusmara, Kaunia, Rangpur

Youths graduated with modern skills

BASMAH has a goal to empower the communities who are currently dependent on relief aid. We provide free training to the youth so they can rejoin society with skills and capabilities as a functional member and eventually change the lives of their surroundings. Through this project BASMAH intends to change the structure of many underprivileged communities.