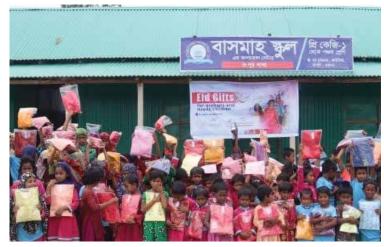

# Eid Gift pha e Children

tefugee Camp, Bangladesh

ponsored By

Arranged by

BASMAH FOUND

Basmah works closely in the Rohingya Refugee camps throughout the whole year and we are always working hard to keep them happy. One of the happiest days for us in the year is Eid. It is very heartbreaking that the Rohingya Refugees can barely celebrate this festival due to the terrible situation they are facing. However, Basmah is there for them and we want to change this. We want to restore their lives to normal and take away any feelings of deprivation for them which is why every Eid we give out gifts to the Rohignya Refugees in the camps so they can feel special. We give children toys and clothes and other beneficial presents.

11 Different Location in Bangladesh

**2,000** Eid gifts provided