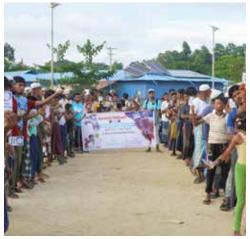

# **Emergency Response**

13 CLIMATE ACTION

Natural disasters and accidents occur. Bangladesh is an underdeveloped country so in these cases it is very difficult to prepare and respond. In 2022 the sylhet region in Bangladesh sufferred from floods and there were also two major container fire incidents. Basmah was present for both of them. We immediately sent out and emergency response team who was prepared to distribute all sorts of relief aid that was neccessary at the incidents.

- Sylhet District
- Chittagong District

#### **Flood Response**

#### **Fire Blast Response**

- Sonargaon, Naryanganj Chordusmara, Kaunia, Rangpur

Youths graduated with modern skills

BASMAH has a goal to empower the communities who are currently dependent on relief aid. We provide free training to the youth so they can rejoin society with skills and capabilities as a functional member and eventually change the lives of their surroundings. Through this project BASMAH intends to change the structure of many underprivileged communities.