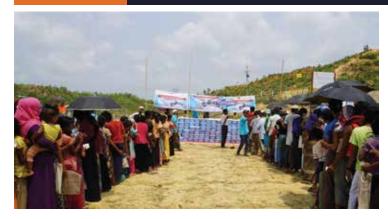

BASMAH also provided Qurbani meat to 14,000 Rohingya and poor families (about 70,000 people)

Basmah has a combined total of 8,000 including hot meals and food packets.

Basmah responded to 3 disasters delivering emergency assistance to more than 40,000 people.

# **Qurbani Meat**

06 Different Location in Bangladesh

**70,000** Qurbani Meat Beneficiaries