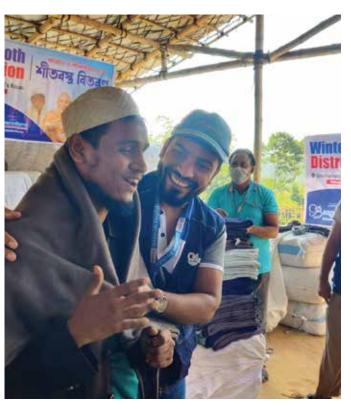

Basmah has clothed and spread warmth to 30,000 families in the past winter by distributing neccessary supplies inside the Refugee camps and outside.

Basmah has established a new facility where we train youth with modern developmental skills to enter society as a highly functional adult.