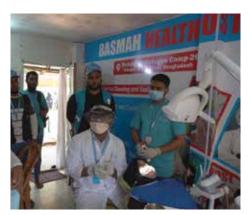

# **Dental Care**

Camp 14, Rohingya Refugee Camp 26, Rohingya Refugee Binnipara, Sonargaon, Naryanganj

**10,500**Dental Patients Treated

In addition to covering all basic medical needs of the Rohingya Refugees we also provide Dental services in the Dental care center operated by our specialized staff. Dental care is a crucial service for the underprivileged and often overlooked, which is why we use top of the line equipment and ensure the best treatment possible.