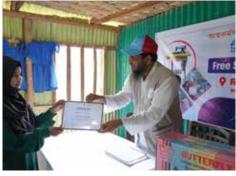

900

enrolled in education

Chordusmara, Rangpur Camp 26, Rohingya Refugee Arabpur, Jashore

80
Self sufficient
women graduated

One of the crises faced particularly by women, is when they lose their fathers or husbands and are suddenly responsible to take care of their children. Living in poverty, these women are not experienced enough to survive this dilemma on their own which is why BASMAH has multiple women empowerment centers where we train, educate, and assist women to start their own business and create their own income so they can be independent and care for their children. BASMAH also has employment programs for them after graduation.

Basmah has established facilities to educate over 900 students at no cost to them on a daily basis.

Basmah has helped 80 women to reenter society capable of caring for their family and is training 45 women currently.