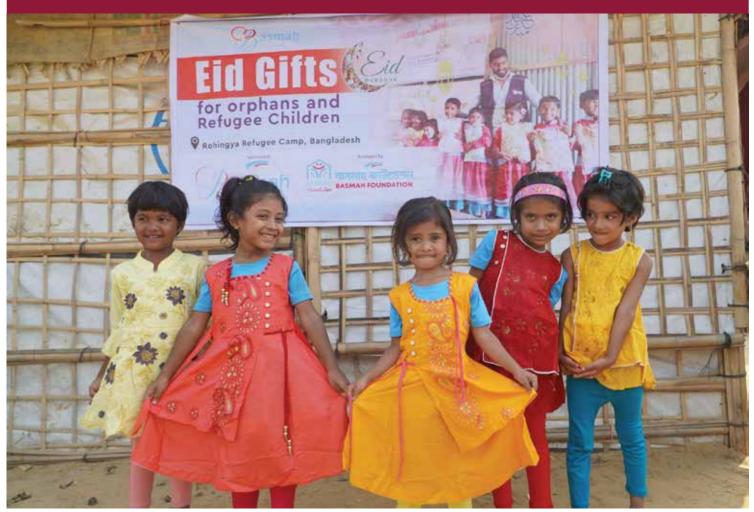

# Eid Gift pha e Children

tefugee Camp, Bangladesh

ponsored By

Arranged by

BASMAH FOUND

Basmah works closely in the Rohingya Refugee camps throughout the whole year and we are always working hard to keep them happy. One of the happiest days for us in the year is Eid. It is very heartbreaking that the Rohingya Refugees can barely celebrate this festival due to the terrible situation they are facing. However, Basmah is there for them and we want to change this. We want to restore their lives to normal and take away any feelings of deprivation for them which is why every Eid we give out gifts to the Rohignya Refugees in the camps so they can feel special. We give children toys and clothes and other beneficial presents.

11 Different Location in Bangladesh

**2,000** Eid gifts provided