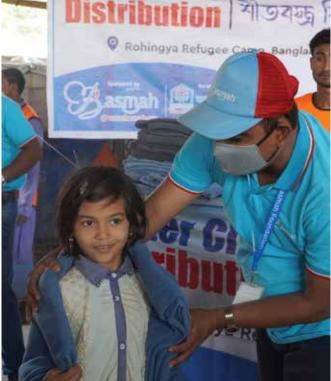

Basmah has clothed and spread warmth to 30,000 families in the past winter by distributing neccessary supplies inside the Refugee camps and outside.

Basmah has established a new facility where we train youth with modern developmental skills to enter society as a highly functional adult.