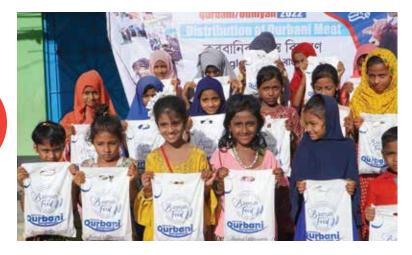

BASMAH also provided Qurbani meat to 14,000 Rohingya and poor families (about 70,000 people)

Basmah has a combined total of 8,000 including hot meals and food packets.

Basmah responded to 3 disasters delivering emergency assistance to more than 40,000 people.

# **Qurbani Meat**

06 Different Location in Bangladesh

**70,000** Qurbani Meat Beneficiaries